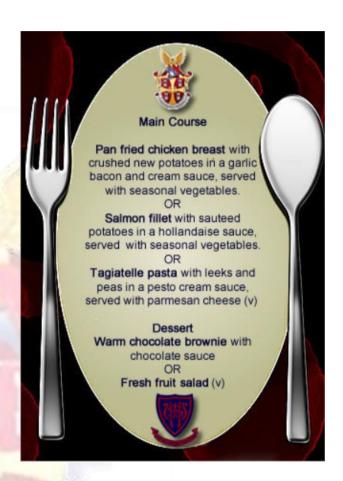

13<sup>th</sup> May 2023

Dear Old Girls,

At long last, I am able to send you the details of this year's supper. There have been catering difficulties at school, which is why nothing has been finalised until today, 12th May, so, many apologies. I hope you have kept the date, which was sent out some time ago. The attached menu looks really great, so I hope you will be happy to choose something to suit you.

Cost: £15, to cover main course, dessert, tea / coffee, soft drinks.

Wine glasses will be provided places feel from to bring wine if you will be provided.

Wine glasses will be provided, please feel free to bring wine if you wish.